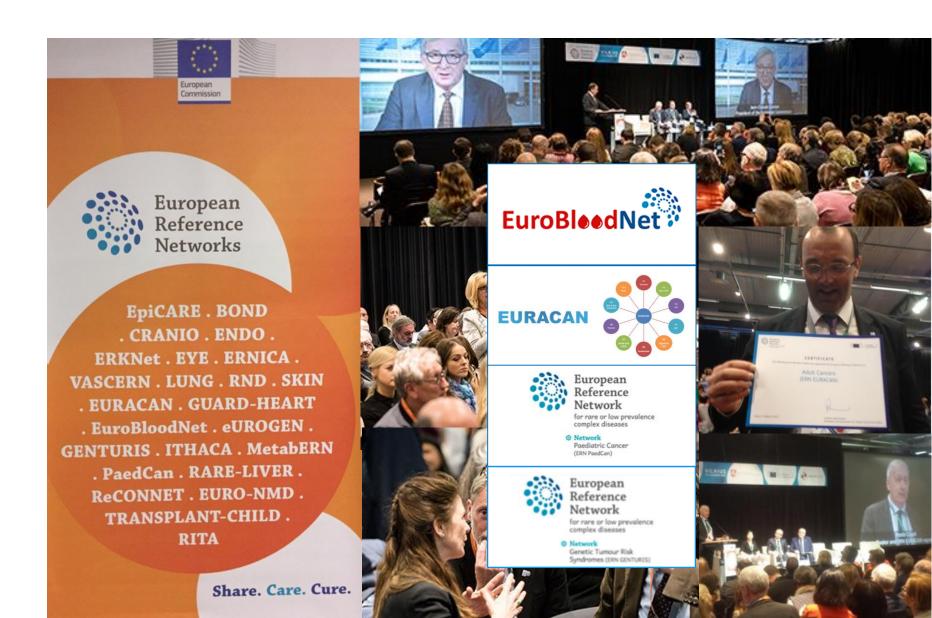

# JA JANE Paolo G. Casali

EU Joint Action on Networks of Expertise Coordinator

- Fondazione IRCCS Istituto Nazionale Tumori, Milan, Italy







Brussels, 3.2.2021 COM(2021) 44 final

# COMMUNICATION FROM THE COMMISSION TO THE EUROPEAN PARLIAMENT AND THE COUNCIL

**Europe's Beating Cancer Plan** 

{SWD(2021) 13 final}











1. a NoE on: one or more complex & poor-prognosis cancer(s)

2. a NoE on: personalized primary prevention

3. a NoE on: survivorship

4. a NoE on: palliative care

5. a NoE on: omic technologies

6. a NoE on: hi-tech medical resources

7. a NoE on: cancer in adolescents and young adults



















- ERNs' model in rare cancers
- Sustainability
- Integration between healthcare & research
- Integration between EU networking & MSs
- Integration between IT tools and EHR (incl. Al tools)
- Patient involvement





Brussels, 3.2.2021 COM(2021) 44 final

# COMMUNICATION FROM THE COMMISSION TO THE EUROPEAN PARLIAMENT AND THE COUNCIL

**Europe's Beating Cancer Plan** 

{SWD(2021) 13 final}







#### **Core WPs**

#### Coordination

Paolo Casali & Annalisa Trama - INT, Italy

####